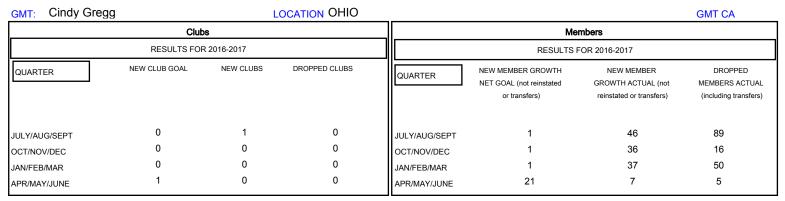

## District 13 OH1

Results as of: 4/30/2017

| DROPPED CLUBS: 0  DROPPED MEMBERS |          | 35 CLUBS OF 60 ADDED 1 OR MORE NEW MEMBERS | GENDER DISTR  MALE  FEMALE    | IBUTION<br>1,358 (79.23%)<br>356 (20.77%) |     |
|-----------------------------------|----------|--------------------------------------------|-------------------------------|-------------------------------------------|-----|
| DECEASED                          | 27       | CLICK HERE FOR CUMULATIVE MEMBERSHIP DATA  | TOTAL FAMILY UNIT MEMBERS     |                                           | 278 |
| CLUB CANCELLED OTHER              | 0<br>133 |                                            | FAMILY MEMBERS PAYING HALF 14 |                                           | 142 |
| TOTAL                             | 160      |                                            |                               |                                           |     |