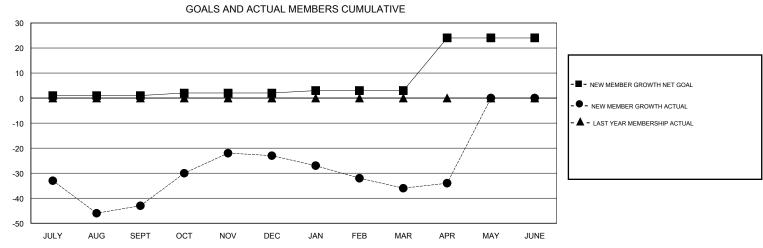

## District 13 OH1

Results as of: 4/30/2017

| DROPPED CLUBS: 0  DROPPED MEMBERS |          | 35 CLUBS OF 60 ADDED 1 OR MORE NEW MEMBERS | GENDER DISTR  MALE  FEMALE    | IBUTION<br>1,358 (79.23%)<br>356 (20.77%) |     |
|-----------------------------------|----------|--------------------------------------------|-------------------------------|-------------------------------------------|-----|
| DECEASED                          | 27       | CLICK HERE FOR CUMULATIVE MEMBERSHIP DATA  | TOTAL FAMILY UNIT MEMBERS     |                                           | 278 |
| CLUB CANCELLED OTHER              | 0<br>133 |                                            | FAMILY MEMBERS PAYING HALF 14 |                                           | 142 |
| TOTAL                             | 160      |                                            |                               |                                           |     |